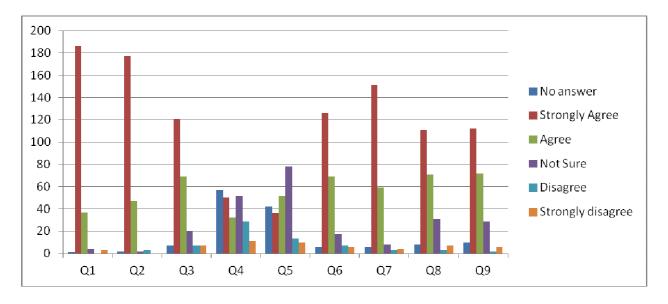

## **Combined Questionnaire Results** totals

The following are the combined results from the consultations:

## Completed in total by 231 people

## The following are the questions asked:

- Q1 Do you think this project is a good idea?
- Q2 Do you think Weedon needs more facilities for sports and recreation, the community and young people?
- Q3 Do you think you or your family would benefit by having a new building like this in Weedon?
- Q4 Are you part of a sports or recreational group who could make use of a room in this building? (Tell us below)
- Q5 Do you know of other organisations outside of Weedon who might be interested in hiring this type of space?
- Q6 Do you like the idea of watching football matches (or other sports) from a purpose designed building?
- Q7 Do you think this is the best site in the village for this type of community building?
- Q8 Would you be prepared to support fundraising events to raise money to help build this building?
- Q9 Would you use this venue as a social space?